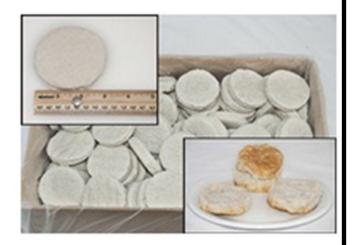

## Pillsbury® Frozen Biscuit Dough Southern Style Easy Split® 3.17oz

PRODUCT CODE: 106249000 UPC: 094562062491 GTIN: 10094562062498 UNIT SIZE: 3.17 OZ CASE COUNT: 168

Southern Style biscuit in pre-portioned, easy-to-use freezer-to-oven format. Rich, buttery flavor. Formulated to produce light and fluffy Easy Split® biscuits, ideal for sandwiches.

### 810457-PILLSBURY EZ SPLIT BISCUIT DOUGH 3.17oz-168/CASE