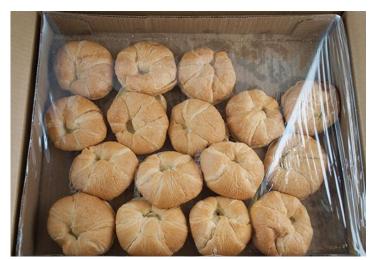

# PILLSBURY BAKED CROISSANT PLAIN PINCHED SLICED 2.5 oz 64/CASE

**ITEM# 825505** 

**READY to THAW and SERVE!** 

Pillsbury™ Croissants give you all the flavor without the complexity. Plain, pinched and sliced croissants with sweet dairy flavor in a pre-baked, easy-to-use thaw and serve format, formulated to produce flaky and tender

**CONTAINS WHEAT INGREDIENTS** 