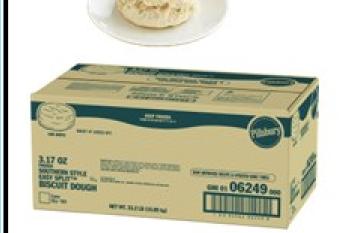

## Pillsbury® Frozen Biscuit Dough Southern Style Easy Split® 3.17oz

PRODUCT CODE: 106249000 UPC: 094562062491 GTIN: 10094562062498 UNIT SIZE: 3.17 OZ CASE COUNT: 168

Southern Style biscuit in pre-portioned, easy-to-use freezer-to-oven format. Rich, buttery flavor. Formulated to produce light and fluffy Easy Split® biscuits, ideal for sandwiches.

### 810457-PILLSBURY EZ SPLIT BISCUIT DOUGH 3.17oz-168/CASE