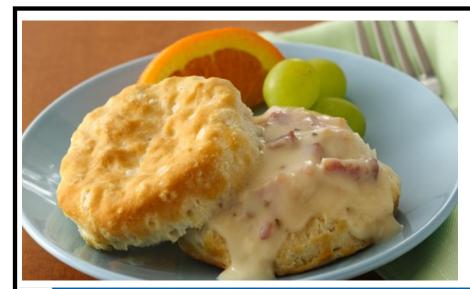

# Homemade taste patrons will rave about

9 out of 10 patrons state that Pillsbury<sup>®</sup> Biscuits are as good as or better than homemade.<sup>2</sup>

Your patrons expect high quality biscuits and 2 out of 3 patrons say the quality of the biscuit served impacts their perception of the restaurant.<sup>3</sup> Count on Pillsbury<sup>®</sup> to deliver the authentic homemade experience your patrons want – and the minimal labor you need.

#### PILLSBURY® DELIVERS HOMEMADE IN EVERY WAY

- Patrons describe homemade biscuits as warm, golden brown with a crispy crust, and light and fluffy on the inside.<sup>4</sup>
- Pillsbury® Biscuits make it easy to deliver scratch-like flavor and appearance.
  - Flavor: Light, buttery flavor. Pillsbury's® patented formula delivers melt in your mouth taste.
  - Texture: Formulated to be crispy on the outside, tender on the inside.
  - Appearance: Uneven top, golden brown color, tall and fluffy.