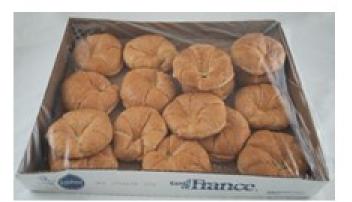

# PILLSBURY BAKED CROISSANT PLAIN PINCHED SLICED 2.5 oz 64/CASE

**ITEM# 825505** 

**READY to THAW and SERVE!** 

Pillsbury™ Croissants give you all the flavor without the complexity. Plain, pinched and sliced croissants with sweet dairy flavor in a pre-baked, easy-to-use thaw and serve format, formulated to produce flaky and tender

**CONTAINS WHEAT INGREDIENTS** 