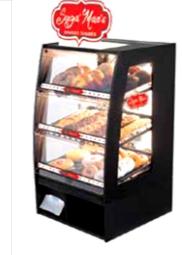

## **Bakery Program**

**Bakery Cases** 

Wide Countertop 27.125"W x 23.5"D x 36"H \*add 8" H for optional tissue box base

**Acrylic Donut Display Case** Each Shelf:11.125" x 11.25" Dimensions:13.5"W x 15.75"H x 13.25"D

## **Merchandising and Marketing Materials**

"Service is more than a word with us!"

| Minimum Order = 1                                                                                   |                                  |              |                | Units     | Invoice     |  |
|-----------------------------------------------------------------------------------------------------|----------------------------------|--------------|----------------|-----------|-------------|--|
|                                                                                                     |                                  |              |                |           |             |  |
| DESCRIPTION                                                                                         | ITEM NUMBER                      | Price        |                | Ordered   | Cost        |  |
| Bakery Cases                                                                                        |                                  |              |                |           |             |  |
| Standard Narrow Countertop Bakery Case w/Mirrored<br>Back, Graphics Package, 3 Small Trays, Black   | SM-BC2-CTN-MIR                   | \$1,399.00   | Each           |           | \$          |  |
| Standard Wide Countertop Bakery Case w/Mirrored<br>Back, Graphics Package, 3 Large Trays, Black     | SM-BC2-CTW-<br>MIR               | \$1,999.00   | Each           |           | \$          |  |
| Merchandising Materials                                                                             |                                  |              |                |           |             |  |
| Banner 70x30                                                                                        | SM-BANNER                        | \$60.00      | Each           |           | \$          |  |
| Magnetic Menu<br>Board 21x25                                                                        | SM-MENUB                         | \$129.00     | Each           |           | \$          |  |
| Pump Topper<br>20x12                                                                                | SM-PUMPTOP                       | \$15.00      | Each           |           | \$          |  |
| Window Cling<br>22x28                                                                               | SM-WINDOW                        | \$29.00      | Each           |           | \$          |  |
| Yard Sign 24x18                                                                                     | SM-YARDSIGN                      | \$35.00      | Each           |           | \$          |  |
|                                                                                                     |                                  |              |                |           |             |  |
| Acrylic Donut Display Case ORDER WITH YOUR BTC GROCERY                                              | ORDER #831602                    | \$150.00     | Each           |           | \$          |  |
|                                                                                                     |                                  |              | ORDER<br>TOTAL |           |             |  |
| FIND OUT FROM YOUR BTC SALES REP HOW TO RECEIVE 10 FREE CASES                                       |                                  |              |                |           |             |  |
| Name:                                                                                               | ame:Store Name:Store Name:       |              |                |           |             |  |
| Shipping Address:                                                                                   |                                  |              |                |           |             |  |
| City:State:                                                                                         | Zip:                             | F            | hone Num       | ıber:     |             |  |
| Distributer Name:                                                                                   | istributer Name:Dist. Rep Email: |              |                |           |             |  |
| I agree the bakery case is exclusively for SUGA<br>cases ongoing with these products.<br>Signature: |                                  | -            | -              | o purchas | e and stock |  |
| Fill out completely to ensure e                                                                     | expedited service                | e. Allow 4 v | weeks lead     | time.     |             |  |