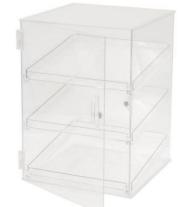

## **Bakery Program**

**Bakery Cases** 

Wide Countertop 27.125"W x 23.5"D x 36"H \*add 8" H for optional tissue box base

**Acrylic Donut Display Case** Each Shelf:11.125" x 11.25" Dimensions:13.5"W x 15.75"H x 13.25"D

## **Merchandising and Marketing Materials**

"Service is more than a word with us!"

| Minimum Order = 1                                                                                   |                                  |              |                | Units     | Invoice     |  |
|-----------------------------------------------------------------------------------------------------|----------------------------------|--------------|----------------|-----------|-------------|--|
|                                                                                                     |                                  |              |                |           |             |  |
| DESCRIPTION                                                                                         | ITEM NUMBER                      | Price        |                | Ordered   | Cost        |  |
| Bakery Cases                                                                                        |                                  |              |                |           |             |  |
| Standard Narrow Countertop Bakery Case w/Mirrored<br>Back, Graphics Package, 3 Small Trays, Black   | SM-BC2-CTN-MIR                   | \$1,399.00   | Each           |           | \$          |  |
| Standard Wide Countertop Bakery Case w/Mirrored<br>Back, Graphics Package, 3 Large Trays, Black     | SM-BC2-CTW-<br>MIR               | \$1,999.00   | Each           |           | \$          |  |
| Merchandising Materials                                                                             |                                  |              |                |           |             |  |
| Banner 70x30                                                                                        | SM-BANNER                        | \$60.00      | Each           |           | \$          |  |
| Magnetic Menu<br>Board 21x25                                                                        | SM-MENUB                         | \$129.00     | Each           |           | \$          |  |
| Pump Topper<br>20x12                                                                                | SM-PUMPTOP                       | \$15.00      | Each           |           | \$          |  |
| Window Cling<br>22x28                                                                               | SM-WINDOW                        | \$29.00      | Each           |           | \$          |  |
| Yard Sign 24x18                                                                                     | SM-YARDSIGN                      | \$35.00      | Each           |           | \$          |  |
|                                                                                                     |                                  |              |                |           |             |  |
| Acrylic Donut Display Case ORDER WITH YOUR BTC GROCERY                                              | ORDER #831602                    | \$150.00     | Each           |           | \$          |  |
|                                                                                                     |                                  |              | ORDER<br>TOTAL |           |             |  |
| FIND OUT FROM YOUR BTC SALES REP HOW TO RECEIVE 10 FREE CASES                                       |                                  |              |                |           |             |  |
| Name:                                                                                               | ame:Store Name:Store Name:       |              |                |           |             |  |
| Shipping Address:                                                                                   |                                  |              |                |           |             |  |
| City:State:                                                                                         | Zip:                             | F            | hone Num       | ıber:     |             |  |
| Distributer Name:                                                                                   | istributer Name:Dist. Rep Email: |              |                |           |             |  |
| I agree the bakery case is exclusively for SUGA<br>cases ongoing with these products.<br>Signature: |                                  | -            | -              | o purchas | e and stock |  |
| Fill out completely to ensure e                                                                     | expedited service                | e. Allow 4 v | weeks lead     | time.     |             |  |